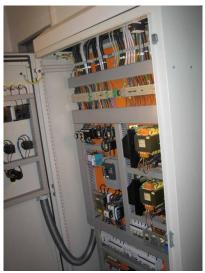

## Bosch stand by Generator Set System 40 kVA with Hatz Engine Set 3

| Completion:               |                   |                        |                    |
|---------------------------|-------------------|------------------------|--------------------|
| Generating Set:           | stationary        | Gen Set:               | silent Set         |
| Technical Data Engine:    |                   |                        |                    |
| Engine Manufacturer:      | Hatz              | Engine Type:           | 4M40 L             |
| Engine No.:               |                   | Engine Power:          |                    |
| Cooling:                  | air-cooled        | Starting:              | electrical 24 V DC |
| Rotation:                 | 1500 rpm          | Fuel:                  | heating oil EN 590 |
| Technical Data Generator: |                   |                        |                    |
| Generator Manufacturer:   | Mecc Alte         | Gen Set:               | ECO 31 - SC/2      |
| Gen No.:                  |                   | Gen Power:             | 40 kVA - 32 KW     |
| Voltage:                  | 400 / 231 Volt    | Power Factor:          | cos phi 0,8        |
| Rotation:                 | 1500 rpm          |                        |                    |
| Control Unit:             |                   |                        |                    |
| Setup:                    | automatic start   | Functions:             | emergency power    |
| Switch:                   | gen switch 3 pole | Delivery:              | parted separately  |
| Width ca. mm:             |                   | Depth ca. mm:          |                    |
| Height ca. mm:            |                   |                        |                    |
| Tank                      |                   |                        |                    |
| Setup:                    |                   |                        |                    |
| Width ca. mm:             |                   | Height ca. mm:         |                    |
| Depth ca. mm:             |                   | Capacity / Litre:      |                    |
| Dimensions of unit:       |                   |                        |                    |
| Length ca. mm:            |                   | Height ca. mm:         |                    |
| Width ca. mm:             |                   | Weigth ca. KG:         |                    |
| Usage:                    |                   |                        |                    |
| State:                    | as good as new    | year of manufacture:   | res                |
| time of delivery:         | 04/2010           | Price plus VAT in ï₺½: | on request:        |
| Operating Hours:          | 92                |                        |                    |
| Location:                 | Verl - Germany    |                        |                    |
| Stock No:                 |                   | Reserved:              |                    |
|                           |                   |                        |                    |
|                           |                   |                        |                    |
| Delivery Contents:        |                   |                        |                    |