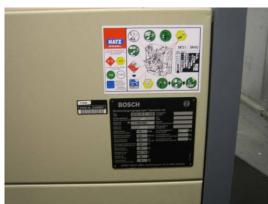

## Bosch stand by Generator Set System 40 kVA with Hatz Engine Set 3

| Completion:               |                   |                        |                    |
|---------------------------|-------------------|------------------------|--------------------|
| Generating Set:           | stationary        | Gen Set:               | silent Set         |
| Technical Data Engine:    |                   |                        |                    |
| Engine Manufacturer:      | Hatz              | Engine Type:           | 4M40 L             |
| Engine No.:               |                   | Engine Power:          |                    |
| Cooling:                  | air-cooled        | Starting:              | electrical 24 V DC |
| Rotation:                 | 1500 rpm          | Fuel:                  | heating oil EN 590 |
| Technical Data Generator: |                   |                        |                    |
| Generator Manufacturer:   | Mecc Alte         | Gen Set:               | ECO 31 - SC/2      |
| Gen No.:                  |                   | Gen Power:             | 40 kVA - 32 KW     |
| Voltage:                  | 400 / 231 Volt    | Power Factor:          | cos phi 0,8        |
| Rotation:                 | 1500 rpm          |                        |                    |
| Control Unit:             |                   |                        |                    |
| Setup:                    | automatic start   | Functions:             | emergency power    |
| Switch:                   | gen switch 3 pole | Delivery:              | parted separately  |
| Width ca. mm:             |                   | Depth ca. mm:          |                    |
| Height ca. mm:            |                   |                        |                    |
| Tank                      |                   |                        |                    |
| Setup:                    |                   |                        |                    |
| Width ca. mm:             |                   | Height ca. mm:         |                    |
| Depth ca. mm:             |                   | Capacity / Litre:      |                    |
| Dimensions of unit:       |                   |                        |                    |
| Length ca. mm:            |                   | Height ca. mm:         |                    |
| Width ca. mm:             |                   | Weigth ca. KG:         |                    |
| Usage:                    |                   |                        |                    |
| State:                    | as good as new    | year of manufacture:   | res                |
| time of delivery:         | 04/2010           | Price plus VAT in ï₺½: | on request:        |
| Operating Hours:          | 92                |                        |                    |
| Location:                 | Verl - Germany    |                        |                    |
| Stock No:                 |                   | Reserved:              |                    |
|                           |                   |                        |                    |
|                           |                   |                        |                    |
| Delivery Contents:        |                   |                        |                    |